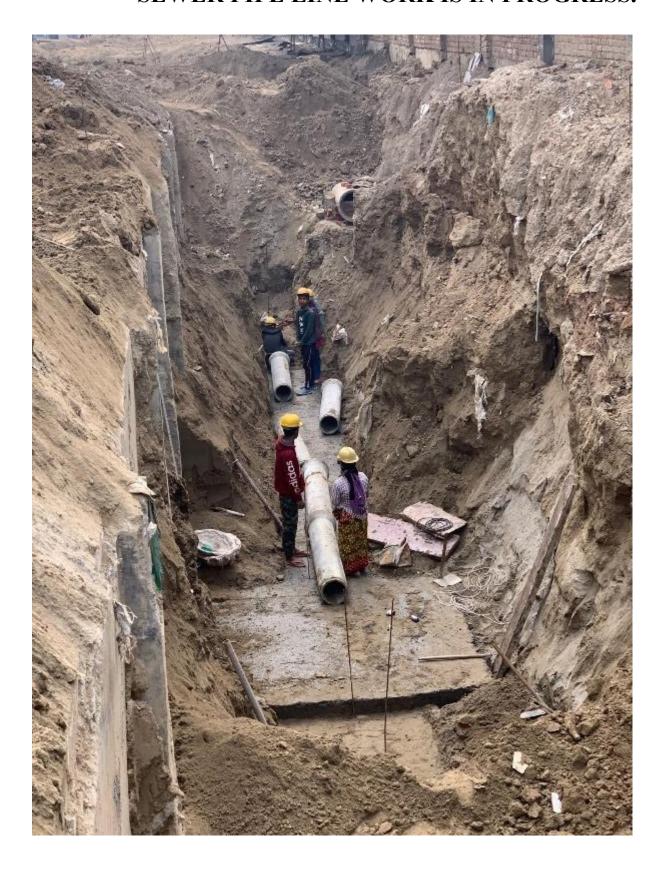

### SEWER PIPE LINE WORK IS IN PROGRESS.

| HO – GREATER NOIDA PROJECT                                                                                                                                                                                                                                                                                                                                                                                                                                                              |  |  |  |  |
|-----------------------------------------------------------------------------------------------------------------------------------------------------------------------------------------------------------------------------------------------------------------------------------------------------------------------------------------------------------------------------------------------------------------------------------------------------------------------------------------|--|--|--|--|
| STATUS AS ON 31/12/2019                                                                                                                                                                                                                                                                                                                                                                                                                                                                 |  |  |  |  |
| <ul> <li>Internal Door shutters fixing completed up to 10<sup>th</sup> floor lvl.</li> <li>Internal wall &amp; ceiling painting completed in 11<sup>th</sup> floor lvl.</li> <li>MCB &amp; Switch sockets fixing completed up to 12<sup>th</sup> floor lvl.</li> </ul>                                                                                                                                                                                                                  |  |  |  |  |
| <ul> <li>Internal Door shutters fixing completed at 11<sup>th</sup> floor.</li> <li>Electrical &amp; LV shaft Louvers fixing work completed.</li> <li>Lift scaffolding work is in progress.</li> <li>Internal door shutters paint 1<sup>st</sup> coat completed up to 10<sup>th</sup> floor.</li> </ul>                                                                                                                                                                                 |  |  |  |  |
| Balcony SS Railing top rail fixing work in wings-1 & 4 completed up to 12 <sup>th</sup> floor lvl.  Internal Door shutters fixing work completed up to 11 <sup>th</sup> floor lvl.                                                                                                                                                                                                                                                                                                      |  |  |  |  |
| Internal door shutters fixing is completed at 12 <sup>th</sup> floor. Entry door shutters fixing completed up to 12 <sup>th</sup> floor. Balcony SS Railing top rail fixing work in wings-1 & 4 completed at 13 <sup>th</sup> floor lvl. Plumbing shaft louvers fixing work completed at 12 <sup>th</sup> & 13 <sup>th</sup> floor. Electrical & LV shaft Louvers fixing work completed.                                                                                                |  |  |  |  |
| Balance 12 <sup>th</sup> floor Roof slab 50% casted. (Total 100%). 13 <sup>th</sup> floor columns 75% casted. Brick work in 11th floor lvl 60% completed. Door frames fixing work completed in 9th floor lvl. Internal plaster completed in 8 <sup>th</sup> & 9 <sup>th</sup> floor lvl. Internal Plaster is in progress at 10 <sup>th</sup> floor lvl.                                                                                                                                 |  |  |  |  |
| Balance 25% 13 <sup>th</sup> floor columns casted.  13 <sup>th</sup> floor Roof slab 25% casted.  Balance Brick work 40% completed in 11 <sup>th</sup> floor.  Brick work at 12 <sup>th</sup> floor is in progress.  cPVC piping work completed up to 10 <sup>th</sup> floor.  Internal Plaster at 10 <sup>th</sup> floor completed.  Internal Plaster at 11 <sup>th</sup> floor is in progress.                                                                                        |  |  |  |  |
| Aluminium Door window glass fixing work 30% completed. (Total 90%).  Balcony SS Railing Top Rail fixing work completed at 11 <sup>th</sup> floor lvl.                                                                                                                                                                                                                                                                                                                                   |  |  |  |  |
| Internal door shutters fixing work is in progress.  Diverter fixing work completed up to 11 <sup>th</sup> floor lvl.  Internal door shutters fixing completed up to 11 <sup>th</sup> floor.  Internal Painting work 1 <sup>st</sup> coat completed from 1 <sup>st</sup> to 3 <sup>rd</sup> floor.  Internal Painting work 1 <sup>st</sup> coat is in progress at 4 <sup>th</sup> floor.  Electrical & LV shaft Louvers fixing work completed.  Lift bracket fixing work is in progress. |  |  |  |  |
|                                                                                                                                                                                                                                                                                                                                                                                                                                                                                         |  |  |  |  |