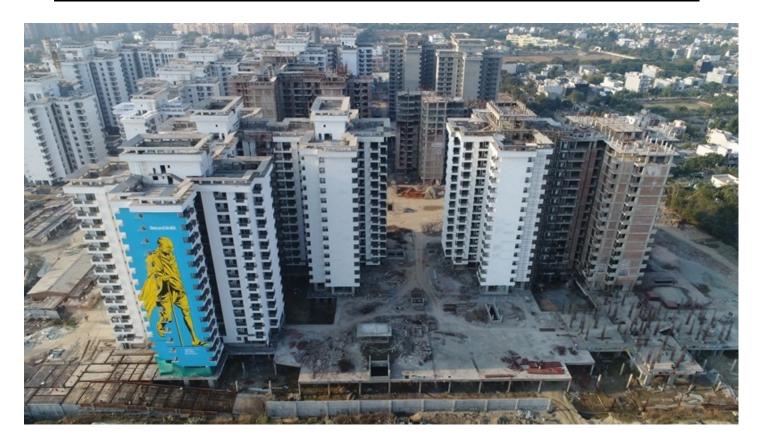

-----|
| Up to Last Month As on OCT-19.  Retaining Wall | • Front Retaining wall of length 100mtrs casted. Total 100/187Mtrs).                                                                                                                                                                                                                                                   |
| Current Month Activity                         | Retaining wall waterproofing with kota stone is in progress.                                                                                                                                                                                                                                                           |

### RAMP-06 NEAR BLOCK D-03 REINFORCEMENT WORK IS IN PROGRESS.







### BLOCK D-06 STUB COLUMNS ABOVE MACHINE ROOM 100% CASTED.







# BLOCK D-07 MUMTY COLUMNS CASTED & MUMTY ROOF SLAB SHUTTERING WORK COMPLETED.







# BALCONY SS RAILING FIXING WORK IN WINGS-1 & 4 COMPLETED UP TO 7<sup>TH</sup> FLOOR.







# BASEMENT WATER SUPPLY PIPING & FIRE FIGHTING PIPING WORK IS IN PROGRESS.







| PACKAGE-III                   | STATUS AS ON 31/12/2019