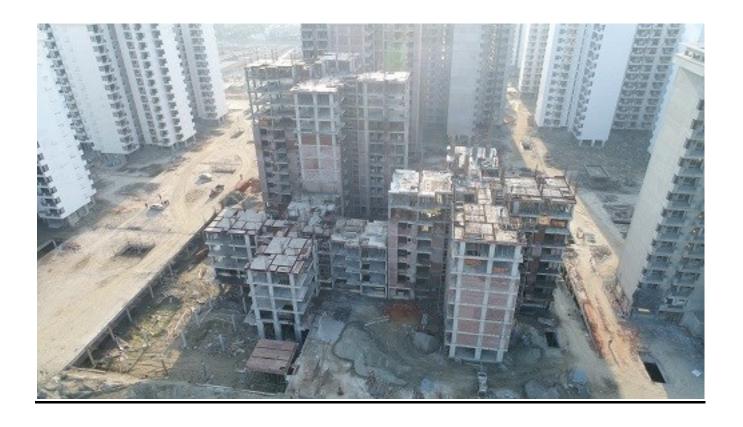

|





Current Month Activity

• Boundary wall 22 RMT casting (187/277) RMT

# PHOTOGRAPHS OF PACKAGE-III on 31st DEC-2019

Block C-01 Above terrace over head tank slab reinforcement is on progress. Block C-02 Above terrace over head tank slab reinforcement is on progress. Block C-12 Above terrace water tank wall reinforcement is on progress.







Block C-06 Above terrace plater work is on progress.

Block C-07 Above terrace plater work is on progress.

Block C-08 Brick coba is on progress.







Block C-09 Level -08 slab reinforcement work is on progress.

Block C-10 Level -04 slab reinforcement work is on progress.

Block C-11 Level-13 column shuttering and reinforcement is on progress.







Block C-09 Level -08 slab reinforcement work is on progress.

Block C-10 Level -04 slab reinforcement work is on progress.

Block C-11 Level-13 column shuttering and reinforcement is on progress.







# Boundary wall brick work is on progress.







| PACKAGE-IV    | STATUS AS ON 31/12/2019                                                                                               |
|---------------|-----------------------------------------------------------------------------------------------------------------------|
| Block A01     |                                                                                                                       |
| Last Month    | No work done because of Supreme Court and EPCA order.