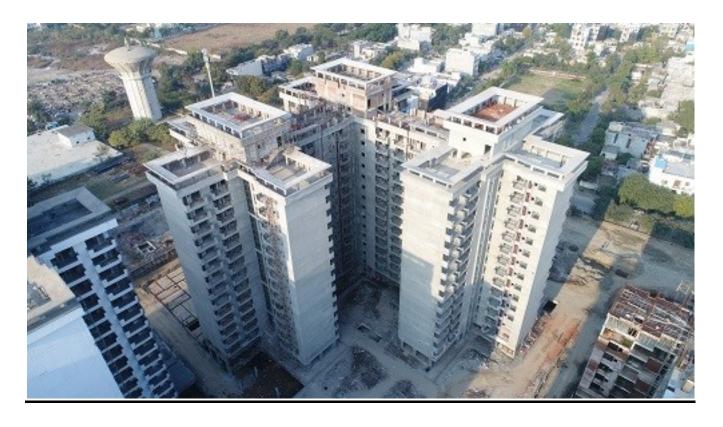

|





Current Month Activity

• Boundary wall 22 RMT casting (187/277) RMT

# PHOTOGRAPHS OF PACKAGE-III on 31st DEC-2019

Block C-01 Above terrace over head tank slab reinforcement is on progress. Block C-02 Above terrace over head tank slab reinforcement is on progress. Block C-12 Above terrace water tank wall reinforcement is on progress.







Block C-06 Above terrace plater work is on progress.

Block C-07 Above terrace plater work is on progress.

Block C-08 Brick coba is on progress.







Block C-09 Level -08 slab reinforcement work is on progress.

Block C-10 Level -04 slab reinforcement work is on progress.

Block C-11 Level-13 column shuttering and reinforcement is on progress.







Block C-09 Level -08 slab reinforcement work is on progress.

Block C-10 Level -04 slab reinforcement work is on progress.

Block C-11 Level-13 column shuttering and reinforcement is on progress.







# Boundary wall brick work is on progress.







| PACKAGE-IV    | STATUS AS ON 31/12/2019                                                                                               |
|---------------|-----------------------------------------------------------------------------------------------------------------------|
| Block A01     |