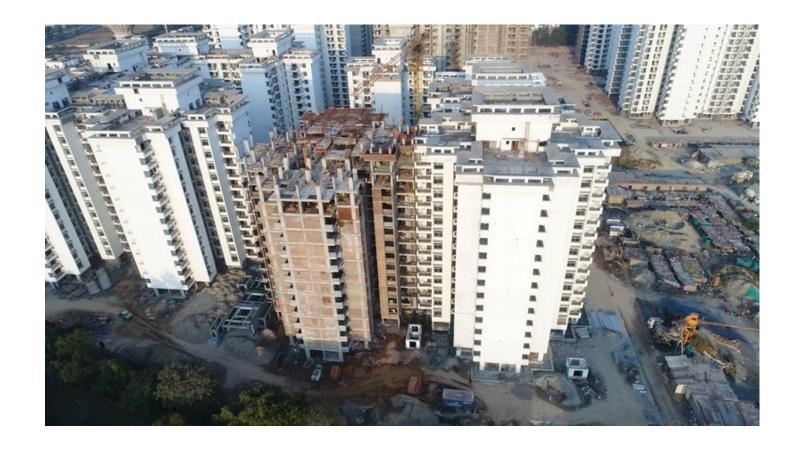

|  |  |  |
| Current Month<br>Activity                                         | <ul> <li>Extended basement APP water proofing work 300 Sqm completed. (Total 800 Sqm)</li> <li>External Sewer Pipe line work 120mtrs completed.</li> <li>Storm water pipe line work completed of length 90 Mtrs.</li> <li>Screeding on Road area over Geotextile is completed near blocks C15 &amp; C16.</li> <li>Rainwater Harvesting boring work is in progress.</li> <li>APP membrane fixing work is in progress in front of block C-16.</li> </ul>                                                                                                                                                                         |  |  |  |





#### BLOCK B-03 13TH FLOOR ROOF SLAB 25% CASTED.







### IN BLOCK B-03 BRICK WORK COMPLETED UP TO 11TH FLOOR LVL.







# IN CENTER AREA MEMBRANE WATER PROOFING WORK COMPLETED NEAR BLOCK C-15 & C16 IGL & DRAIN BRICK WORK IS IN PROGRESS.







#### **SEWER LINE WORK 80% COMPLETED.**







| PACKAGE-VI                                     | STATUS AS ON 31/12/2019