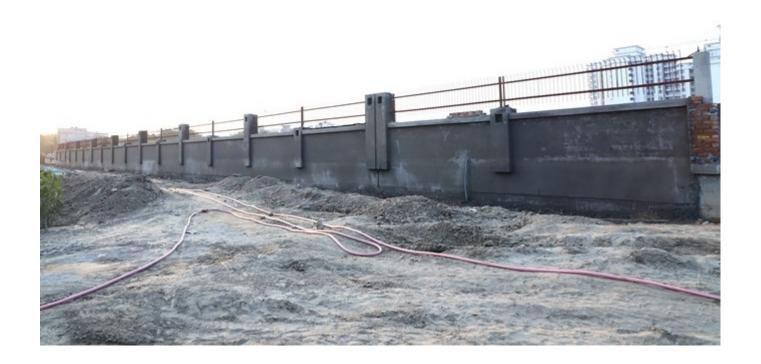

# Boundary wall brick work is on progress.

| PACKAGE-IV    | STATUS AS ON 31/12/2019                                                                                               |
|---------------|-----------------------------------------------------------------------------------------------------------------------|
| Block A01     |                                                                                                                       |
| Last Month    | No work done because of Supreme Court and EPCA order.                                                                 |
| Current Month | All toilets Diverter fixing work completed.                                                                           |
| Activity      | All floor internal Shutter and Main Teak wood door fixing work                                                        |
|               | completed.                                                                                                            |
|               | <ul> <li>OHT tank water proofing work completed.</li> </ul>                                                           |
|               | <ul> <li>1<sup>st</sup> coat of paint work from 1<sup>st</sup> to 8<sup>th</sup> floor in flats completed.</li> </ul> |
|               | <ul> <li>1<sup>st</sup> to 10<sup>th</sup> Internal door shutter 1<sup>st</sup> code paint work completed.</li> </ul> |
|               | <ul> <li>Electrical wiring, MCB, RCCB work on 2<sup>nd</sup> to 13<sup>th</sup> floor<br/>completed.</li> </ul>       |
|               | • 1st to 13th floor SS balcony railing work completed.                                                                |
|               | Lift pit water proofing work completed.                                                                               |
|               | <ul> <li>70%Stilt floor VDF flooring work completed.</li> </ul>                                                       |
|               | <ul> <li>Stilt to basement CI connection work completed.</li> </ul>                                                   |
|               | <ul> <li>Aluminum door window frame with glass fixing work completed.</li> </ul>                                      |
|               | <ul> <li>100% RCC, Brick work, Internal plaster, SCI, POP Cornices,</li> </ul>                                        |
|               | Wall tiles, Floor tiles and Wall putty work completed.                                                                |
| Block B04     | No work done because of Supreme Court and EPCA order.                                                                 |
| Last Month    |                                                                                                                       |
| Current Month | All toilets Diverter fixing work completed.                                                                           |
| Activity      | <ul> <li>Up to 10<sup>th</sup> Internal door shutter fixing work completed.</li> </ul>                                |
|               | <ul> <li>All floor aluminium door and windows work completed.</li> </ul>                                              |
|               | <ul> <li>Plumbing shaft Aluminium door fixing work completed.</li> </ul>                                              |
|               | <ul> <li>All floor SS balcony railing fixing work completed.</li> </ul>                                               |
|               | <ul> <li>All floor first code internal paint work completed.</li> </ul>                                               |
|               | • 1st to 10th Internal door shutter 1st code paint work completed.                                                    |
|               | All floor internal wiring work completed.                                                                             |
|               | • Lift pit water proofing work completed.                                                                             |
|               | OHT tank work proofing work completed.                                                                                |
|               | Stilt to basement CI connection work completed.                                                                       |
|               | • 100% RCC, Brick work, Internal plaster, SCI, POP Cornices,                                                          |
| DL -1-D05     | Floor tiles, Wall tiles and Wall putty work completed.                                                                |
| BlockB05      | <ul> <li>No work done because of Supreme Court and EPCA order.</li> </ul>                                             |
| Last Month    |                                                                                                                       |
|               |                                                                                                                       |
|               |                                                                                                                       |