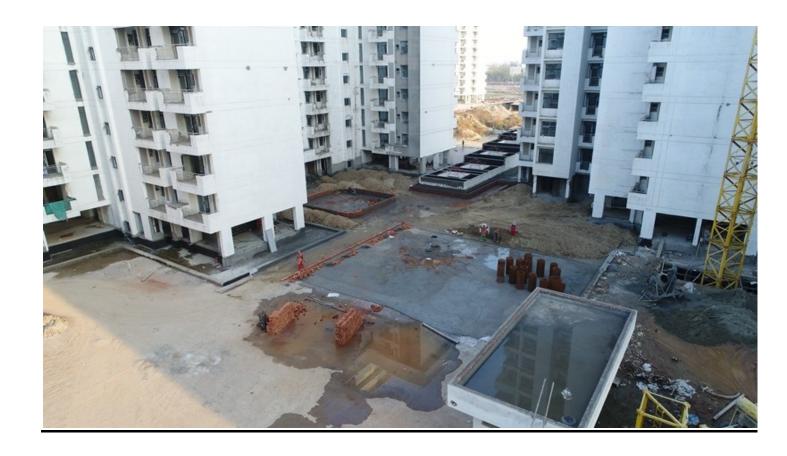

ted. (Total 800 Sqm)</li> <li>External Sewer Pipe line work 120mtrs completed.</li> <li>Storm water pipe line work completed of length 90 Mtrs.</li> <li>Screeding on Road area over Geotextile is completed near blocks C15 &amp; C16.</li> <li>Rainwater Harvesting boring work is in progress.</li> <li>APP membrane fixing work is in progress in front of block C-16.</li> </ul>                                                                                                                                                                         |  |  |  |





#### BLOCK B-03 13TH FLOOR ROOF SLAB 25% CASTED.







### IN BLOCK B-03 BRICK WORK COMPLETED UP TO 11TH FLOOR LVL.







# IN CENTER AREA MEMBRANE WATER PROOFING WORK COMPLETED NEAR BLOCK C-15 & C16 IGL & DRAIN BRICK WORK IS IN PROGRESS.







#### **SEWER LINE WORK 80% COMPLETED.**







| PACKAGE-VI                                     | STATUS AS ON 31/12/2019                                                                                                                                                                                                                                                                                                                                                                                                                                                                                                                                                                                                                             |  |  |  |  |
|------------------------------------------------|----