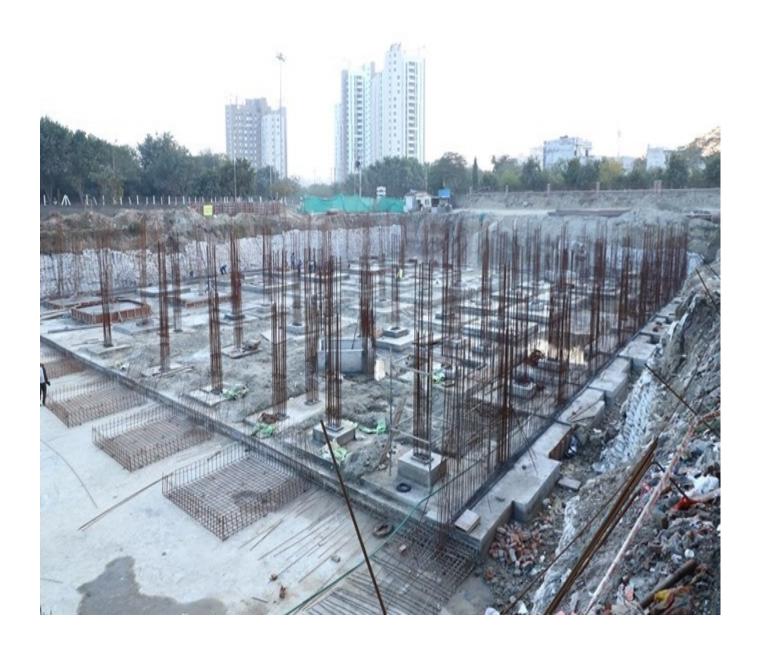

|                                                    | CGEWHO – GREATER NOIDA FROJECT                                                                                                                                                                                                                                                                                                                                                                                                                                                                                                                                                                                                                                                                                                                                                                                                                                                                                                                                                                                                                                                                                                                                                                                                                                                                                 |
|----------------------------------------------------|----------------------------------------------------------------------------------------------------------------------------------------------------------------------------------------------------------------------------------------------------------------------------------------------------------------------------------------------------------------------------------------------------------------------------------------------------------------------------------------------------------------------------------------------------------------------------------------------------------------------------------------------------------------------------------------------------------------------------------------------------------------------------------------------------------------------------------------------------------------------------------------------------------------------------------------------------------------------------------------------------------------------------------------------------------------------------------------------------------------------------------------------------------------------------------------------------------------------------------------------------------------------------------------------------------------|
| Up to Last Month Block C12  Current Month Activity | Level 15(Terrace): 100% slab casting completed.  Above Terrace Stub column of projection slab casting completed.  Terrace elevation of parapet wall casting completed.  Mumty slab 100% completed.  Overhead tank base slab reinforcement is on progress.  Level 14: Brick work 100% completed.  Level 13: Door frame completed.  Level 14: Door frame is on progress.  Level 12: Electrical wall conduit completed.  Level 13: Electrical wall conduit is on progress.  Level 10: Internal plaster completed.  Level 11: Internal plaster is on progress.  Level 10 to 14: Internal plumbing (CPVC) work completed.  Mumty slab 100% completed.  Mumty slab 100% completed.  Mumty slab 100% completed.  Cevel 14: Brick work 100% completed.  Level 14: Brick work 100% completed.  Level 14: Electrical wall conduit completed.  Level 14: Door frame completed.  Level 14: Brick work 100% completed.  Level 14: Diametrial plumbing (CPVC) work completed.  Level 14: Internal plaster is on progress.  Level 14: Electrical wall conduit completed.  Level 15: Internal plaster is on progress.  Level 16: External plaster is on progress.  Level 17: Internal plaster is on progress.  Level 18: Internal plumbing (CPVC) work completed.  Level 19: External & internal plumbing (CI) work completed. |
| Up to Last Month                                   | <ul> <li>Level 10: POP cornice is on progress.</li> <li>U.G. Tank 100% RCC work completed.</li> </ul>                                                                                                                                                                                                                                                                                                                                                                                                                                                                                                                                                                                                                                                                                                                                                                                                                                                                                                                                                                                                                                                                                                                                                                                                          |
| Current Month<br>Activity                          | U.G. Tank water proofing work is on progress.                                                                                                                                                                                                                                                                                                                                                                                                                                                                                                                                                                                                                                                                                                                                                                                                                                                                                                                                                                                                                                                                                                                                                                                                                                                                  |
| Up to Last Month Non-Tower                         | <ul> <li>Pile casting completed. (848/848) Nos.</li> <li>Laying P.C.C completed. (Total 17257/18731) Sqm</li> <li>Stitch slab casting completed. (Total 17048/18731) Sqm</li> <li>Circular column casting completed. (Total 294/339) Nos.</li> <li>Basement non-tower slab casting completed Total (12293/18731) Sqm</li> <li>Retaining wall casting completed (277/294) m</li> <li>Boundary wall casted (165/277) RMT</li> </ul>                                                                                                                                                                                                                                                                                                                                                                                                                                                                                                                                                                                                                                                                                                                                                                                                                                                                              |