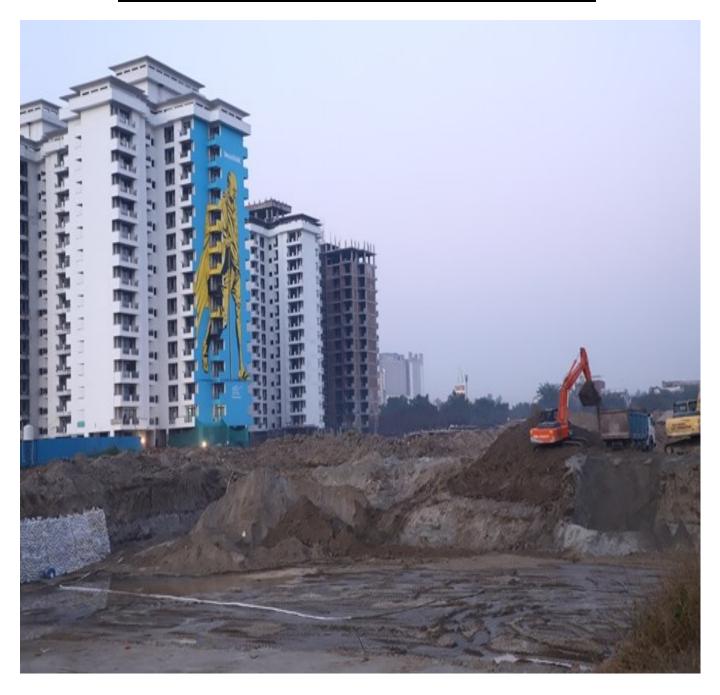

in progress.</li> </ul>                                                                        |
| Current Month<br>Activity                      | <ul> <li>Non tower area Excavation work 1400 Sqm completed. (Total 4300 /7645 Sqm)</li> <li>Non tower area foundation PCC work 2106 Sqm completed. (Total 4156/7645 Sqm).</li> <li>Non-Tower area Stitch slab 942 Sqm casted</li> </ul> |
|                                                | <ul> <li>Retaining wall footing casted up to a length of 45 Mtrs.</li> <li>Non-Tower footing Reinforcement work is in progress.</li> </ul>                                                                                              |





### SHOPPING CENTER STITCH SLAB & FOOTINGS CASTING COMPLETED.







#### **COMMUNITY CENTER EXCAVATION WORK IS IN PROGRESS.**







#### **BOUNDARY WALL OUTER PLASTER WORK 120MTRS COMPLETED.**







# **QUALITY CONTROL**

# <u>DURING CONSTRUCTION FOLLOWING QUALITY CONTROL TESTS</u> <u>CONDUCTED AT SITE:</u>

| S.<br>No. | Materials                                                       | Source From                       | Test Date | Tests done | Result                                                      |  |  |
|-----------|-----------------------------------------------------------------|-----------------------------------|-----------|------------|-------------------------------------------------------------|--|--|
| 1         | Coarse Sand                                                     | Bajpur                            |           | Each truck | Sieve Analysis & Silt content