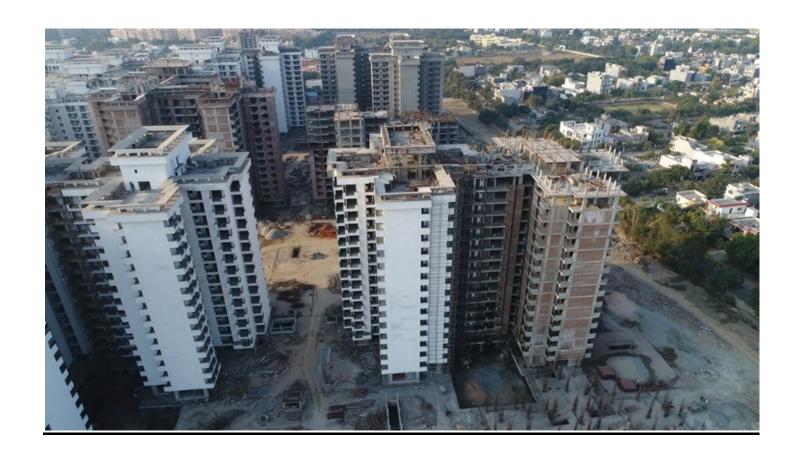

etaining wall of length 100mtrs casted. Total 100/187Mtrs).                                                                                                                                                                                                                                                   |
| Current Month Activity                         | Retaining wall waterproofing with kota stone is in progress.                                                                                                                                                                                                                                                           |

### RAMP-06 NEAR BLOCK D-03 REINFORCEMENT WORK IS IN PROGRESS.







### BLOCK D-06 STUB COLUMNS ABOVE MACHINE ROOM 100% CASTED.







# BLOCK D-07 MUMTY COLUMNS CASTED & MUMTY ROOF SLAB SHUTTERING WORK COMPLETED.







# BALCONY SS RAILING FIXING WORK IN WINGS-1 & 4 COMPLETED UP TO 7<sup>TH</sup> FLOOR.







# BASEMENT WATER SUPPLY PIPING & FIRE FIGHTING PIPING WORK IS IN PROGRESS.







| PACKAGE-III                   | STATUS AS ON 31/12/2019