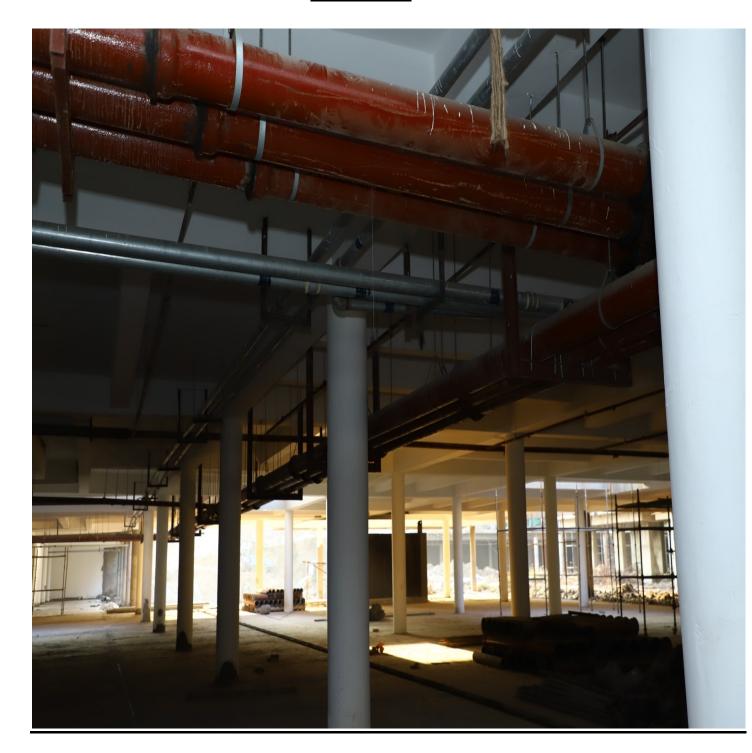

# BASEMENT WATER SUPPLY PIPING & FIRE FIGHTING PIPING WORK IS IN PROGRESS.

| PACKAGE-III                   | STATUS AS ON 31/12/2019                                                                                                                                                                                                                                                                                                                                                                                                                                                                                                                                                                                                                                                                                                                                                                                                                                                                                                                                                |
|-------------------------------|------------------------------------------------------------------------------------------------------------------------------------------------------------------------------------------------------------------------------------------------------------------------------------------------------------------------------------------------------------------------------------------------------------------------------------------------------------------------------------------------------------------------------------------------------------------------------------------------------------------------------------------------------------------------------------------------------------------------------------------------------------------------------------------------------------------------------------------------------------------------------------------------------------------------------------------------------------------------|
| Up to Last Month<br>Block C01 | <ul> <li>Level 15(Terrace): 100% slab casting completed.</li> <li>Above Terrace stub column of projection slab casting completed.</li> <li>Terrace elevation of parapet wall casting completed.</li> <li>Mumty slab 100% completed.</li> <li>Overhead Tank base slab and wall casting completed.</li> <li>Machine room slab shuttering is on progress.</li> <li>Level 14: Brick work completed.</li> <li>Level 14: Door frame completed.</li> <li>Level 14: Electrical wall conduit completed.</li> <li>Level 12: Internal plaster completed.</li> <li>Level 13: Internal plaster is on progress.</li> <li>External plaster 15% completed.</li> <li>Level 14: Internal plumbing (CPVC) work completed.</li> <li>Level 04: POP cornice completed.</li> <li>Level 05: POP cornice is on progress.</li> </ul>                                                                                                                                                             |
| Current Month Activity        | <ul> <li>Level 15(Terrace): 100% slab casting completed.         <ul> <li>Above Terrace stub column of projection slab casting completed.</li> <li>Terrace elevation of parapet wall casting completed.</li> <li>Mumty slab 100% completed.</li> <li>Overhead Tank base slab and wall casting completed.</li> <li>Machine room slab shuttering is on progress.</li> </ul> </li> <li>Level 14: Brick work completed.</li> <li>Level 14: Electrical wall conduit completed.</li> <li>Level 13: Internal plaster completed.</li> <li>Level 14: Internal plaster is on progress.         <ul> <li>External plaster 50% completed.</li> </ul> </li> <li>Level 14: Internal plumbing (CPVC) work completed.</li> <li>Level 10: External &amp; internal plumbing (CI) work completed.</li> <li>Level 11: External &amp; internal plumbing (CI) work is on progress.</li> <li>Level 05 to 11: POP cornice completed.</li> <li>Level 12: POP cornice is on progress.</li> </ul> |