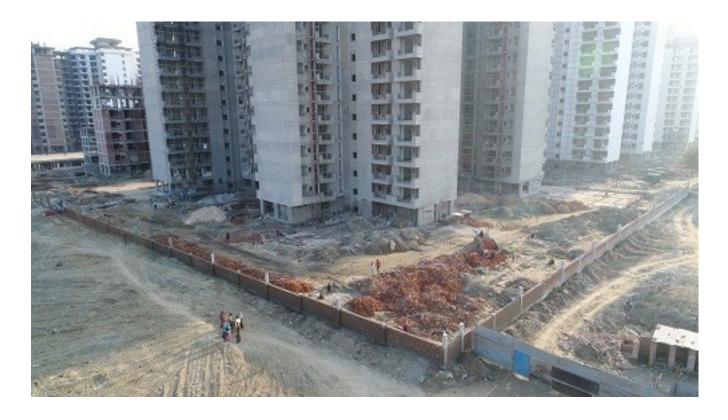

# Boundary wall brick work is on progress.

| PACKAGE-IV    | STATUS AS ON 31/12/2019                                                                                               |
|---------------|-----------------------------------------------------------------------------------------------------------------------|
| Block A01     |                                                                                                                       |
| Last Month    | No work done because of Supreme Court and EPCA order.                                                                 |
| Current Month | All toilets Diverter fixing work completed.                                                                           |
| Activity      | All floor internal Shutter and Main Teak wood door fixing work                                                        |
|               | completed.                                                                                                            |
|               | <ul> <li>OHT tank water proofing work completed.</li> </ul>                                                           |
|               | <ul> <li>1<sup>st</sup> coat of paint work from 1<sup>st</sup> to 8<sup>th</sup> floor in flats completed.</li> </ul> |
|               | <ul> <li>1<sup>st</sup> to 10<sup>th</sup> Internal door shutter 1<sup>st</sup> code paint work completed.</li> </ul> |
|               | <ul> <li>Electrical wiring, MCB, RCCB work on 2<sup>nd</sup> to 13<sup>th</sup> floor<br/>completed.</li> </ul>       |
|               | • 1st to 13th floor SS balcony railing work completed.                                                                |
|               | Lift pit water proofing work completed.                                                                               |
|               | <ul> <li>70%Stilt floor VDF flooring work completed.</li> </ul>                                                       |
|               | <ul> <li>Stilt to basement CI connection work completed.</li> </ul>                                                   |
|               | <ul> <li>Aluminum door window frame with glass fixing work completed.</li> </ul>                                      |
|               | <ul> <li>100% RCC, Brick work, Internal plaster, SCI, POP Cornices,</li> </ul>                                        |
|               | Wall tiles, Floor tiles and Wall putty work completed.                                                                |
| Block B04     | No work done because of Supreme Court and EPCA order.                                                                 |
| Last Month    |                                                                                                                       |
| Current Month | All toilets Diverter fixing work completed.                                                                           |
| Activity      | <ul> <li>Up to 10<sup>th</sup> Internal door shutter fixing work completed.</li> </ul>                                |
|               | <ul> <li>All floor aluminium door and windows work completed.</li> </ul>                                              |
|               | <ul> <li>Plumbing shaft Aluminium door fixing work completed.</li> </ul>                                              |
|               | <ul> <li>All floor SS balcony railing fixing work completed.</li> </ul>                                               |
|               | <ul> <li>All floor first code internal paint work completed.</li> </ul>                                               |
|               | • 1st to 10th Internal door shutter 1st code paint work completed.                                                    |
|               | All floor internal wiring work completed.                                                                             |
|               | • Lift pit water proofing work completed.                                                                             |
|               | OHT tank work proofing work completed.                                                                                |
|               | Stilt to basement CI connection work completed.                                                                       |
|               | • 100% RCC, Brick work, Internal plaster, SCI, POP Cornices,                                                          |
| DL -1-D05     | Floor tiles, Wall tiles and Wall putty work completed.                                                                |
| BlockB05      | <ul> <li>No work done because of Supreme Court and EPCA order.</li> </ul>                                             |
| Last Month    |                                                                                                                       |
|               |                                                                                                                       |
|               |                                                                                                                       |