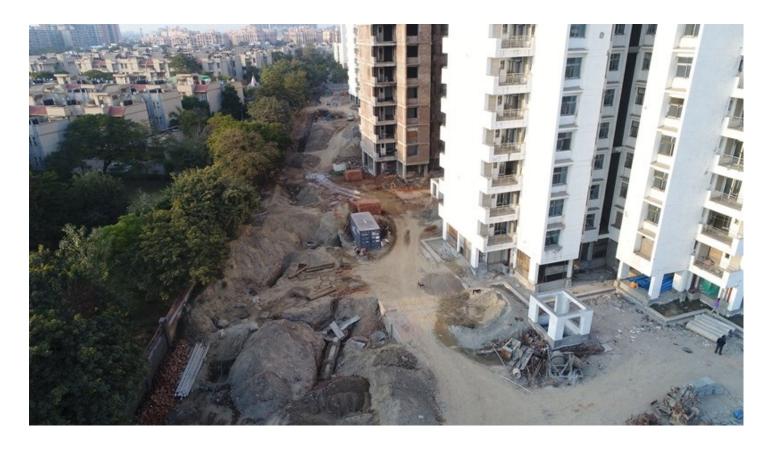

pe line work 120mtrs completed.</li> <li>Storm water pipe line work completed of length 90 Mtrs.</li> <li>Screeding on Road area over Geotextile is completed near blocks C15 &amp; C16.</li> <li>Rainwater Harvesting boring work is in progress.</li> <li>APP membrane fixing work is in progress in front of block C-16.</li> </ul>                                                                                                                                                                         |  |  |  |





#### BLOCK B-03 13TH FLOOR ROOF SLAB 25% CASTED.







### IN BLOCK B-03 BRICK WORK COMPLETED UP TO 11TH FLOOR LVL.







# IN CENTER AREA MEMBRANE WATER PROOFING WORK COMPLETED NEAR BLOCK C-15 & C16 IGL & DRAIN BRICK WORK IS IN PROGRESS.







#### **SEWER LINE WORK 80% COMPLETED.**







| PACKAGE-VI                                     | STATUS AS ON 31/12/2019                                                                                                                                                                                                                                                                                                                                                                                                                                                                                                                                                                                                                             |  |  |  |  |
|------------------------------------------------|---------------------------------------------------