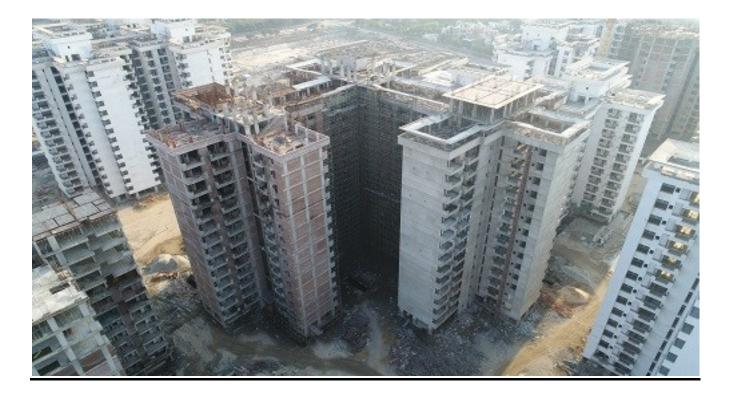

|





Current Month Activity

• Boundary wall 22 RMT casting (187/277) RMT

# PHOTOGRAPHS OF PACKAGE-III on 31st DEC-2019

Block C-01 Above terrace over head tank slab reinforcement is on progress. Block C-02 Above terrace over head tank slab reinforcement is on progress. Block C-12 Above terrace water tank wall reinforcement is on progress.







Block C-06 Above terrace plater work is on progress.

Block C-07 Above terrace plater work is on progress.

Block C-08 Brick coba is on progress.







Block C-09 Level -08 slab reinforcement work is on progress.

Block C-10 Level -04 slab reinforcement work is on progress.

Block C-11 Level-13 column shuttering and reinforcement is on progress.







Block C-09 Level -08 slab reinforcement work is on progress.

Block C-10 Level -04 slab reinforcement work is on progress.

Block C-11 Level-13 column shuttering and reinforcement is on progress.







# Boundary wall brick work is on progress.







| PACKAGE-IV    | STATUS AS ON 31/12/2019                                                                                               |
|---------------|------------------------------